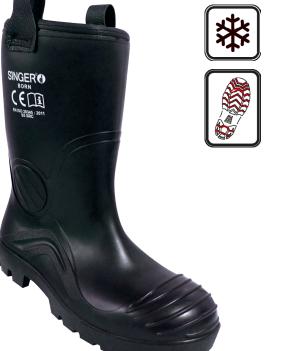

## >> Technical features

- ✓ Winter safety boots made of P.V.C.
- 200 J shockproof steel toe cap.
- Black polyester fur lining.
- ✓ Steel puncture resistant midsole.
- ✓ PVC and nitrile sole.
- ✓ Black colour.
- ✓ Size : 39 to 47.
- ✓ Packing : Carton of 6 pairs. Bundle of 1 pair.

### >> Advantages

- A boot with a robust and dynamic look.
- Thick P.V.C material, soft, durable and waterproof.
- Full polyester fur lining for comfort and optimum insulation in winter.
- Studded outsole for excellent grip even in difficult ground.
- Warm insulating polyester lining, black color.
- Practical grip handles for easy donning.

### >> Conformity

This product has been tested according to the following European Standard:

- EN ISO 20345: 2011. Personal protective equipment Safety footwear
- It complies with the European **Regulation (EU) 2016/425** on Personal Protective Equipment (**PPE**). **(Category II)**

EU type examination certificate (**module B**) issued by **SATRA (Irland)**. Notified body **n°2777**. Download the EU declaration of conformity on: http://docs.singer.fr

| Protection      | Symbol <b>S5</b> | Basic properties plus (Toe protection against shocks equivalent to a level of energy<br>equal to 200J and the risks of flattening under a maximal weight of 15 kN.)<br>+ closed backpart + antistatic properties<br>+ energy absorption of the heel + resistance to fuel oil<br>+ anti-puncture sole + studded sole. |
|-----------------|------------------|----------------------------------------------------------------------------------------------------------------------------------------------------------------------------------------------------------------------------------------------------------------------------------------------------------------------|
| Slip resistance | Symbol SRC       | (= SRA + SRB)<br>Slip resistance on ceramic tile floor with SLS and on steel floor with glycerol                                                                                                                                                                                                                     |